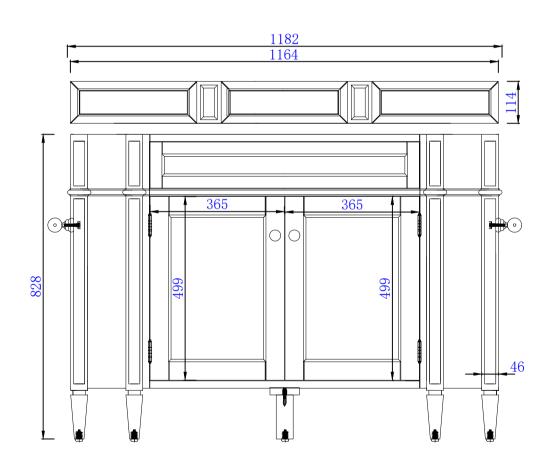

**Brittany 762mm Single Vanity Cabinet** Diagrams with Dimensions

page 01 of 03

NOTE ONE: Countertops are not shown in these diagrams .(Cabinet Only)

NOTE TWO: Wood Backsplash (Shown) is designed for the molding detail to align with sinks in James Martin's Optional Countertops. Customers' own countertops and sinks may align differently.

162mm

Item Number: 650-V46-BKO 650-V46-BNM 650-V46-BW 650-V46-UGR 650-V46-VBL