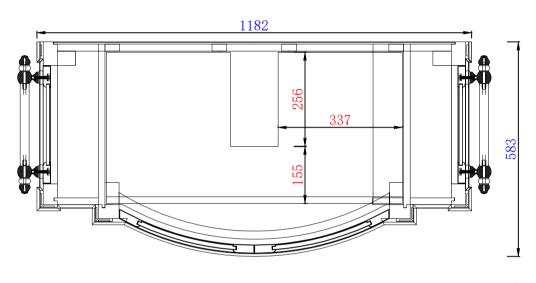

650-V46-VBL

Brittany 46" Single Vanity Cabinet
Diagrams with Dimensions
page 01 of 03

NOTE ONE: Countertops are not shown in these diagrams .(Cabinet Only)

NOTE TWO: Wood Backsplash (Shown) is designed for the molding detail to align with sinks in James Martin's Optional Countertops. Customers' own countertops and sinks may align differently.

650-V46-VBL

**Brittany 762mm Single Vanity Cabinet** Diagrams with Dimensions

page 01 of 03

NOTE ONE: Countertops are not shown in these diagrams .(Cabinet Only)

NOTE TWO: Wood Backsplash (Shown) is designed for the molding detail to align with sinks in James Martin's Optional Countertops. Customers' own countertops and sinks may align differently.

162mm

Item Number: 650-V46-BKO 650-V46-BNM 650-V46-BW 650-V46-UGR 650-V46-VBL