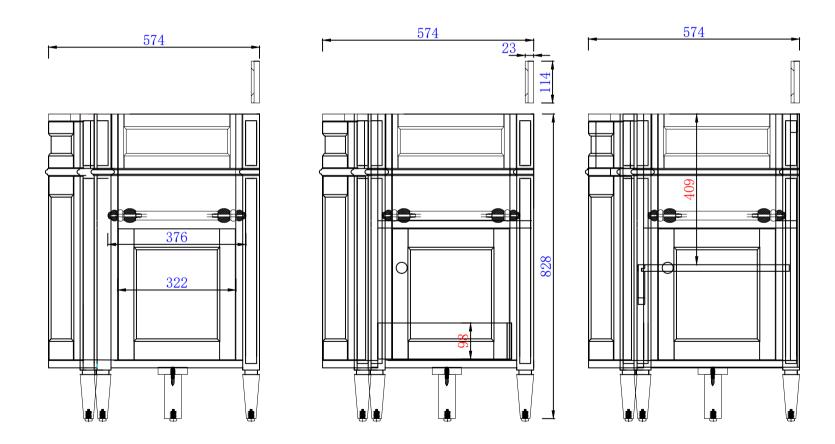

NOTE ONE: Countertops are not shown in these diagrams .(Cabinet Only)

NOTE ONE: Countertops are not shown in these diagrams .(Cabinet Only)

NOTE TWO: Wood Backsplash (Shown) is designed for the molding detail to align with sinks in James Martin's Optional Countertops.

Customers' own countertops and sinks may align differently.

Please consult our website for Countertop Diagrams: www.jamesmartinvanities.com

Item Number: 650-V46-BKO 650-V46-BNM 650-V46-BW 650-V46-UGR 650-V46-VBL

762mm

Item Number: 650-V46-BKO 650-V46-BNM 650-V46-BW 650-V46-UGR 650-V46-VBL

Brittany 762mm Single Vanity Cabinet
Diagrams with Dimensions

Diagrams with Dimensions page 03 of 03

NOTE ONE: Countertops are not shown in these diagrams .(Cabinet Only)

NOTE TWO: Wood Backsplash (Shown) is designed for the molding detail to align with sinks in James Martin's Optional Countertops.

Customers' own countertops and sinks may align differently.

Please consult our website for Countertop Diagrams: www.jamesmartinvanities.com