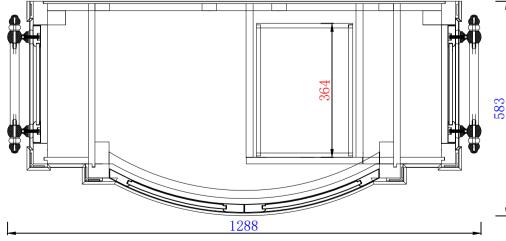

## JAMES MARTIN

VANITIES™

Brittany 46" Single Vanity Cabinet Diagrams with Dimensions page 02 of 03

NOTE ONE: Countertops are not shown in these diagrams .(Cabinet Only)

NOTE TWO: Internal Shelves (Shown) are designed to align with sinks in James Martin's Optional Countertops.

Customers' own countertops and sinks may align differently, and modification may be required.

Please consult our website for Countertop Diagrams: www.jamesmartinvanities.com

650-V46-VBL

Brittany 46" Single Vanity Cabinet
Diagrams with Dimensions
page 03 of 03

## JAMES MARTIN

Brittany 762mm Single Vanity Cabinet
Diagrams with Dimensions
page 02 of 03

NOTE ONE: Countertops are not shown in these diagrams. (Cabinet Only)

NOTE TWO: Internal Shelves (Shown) are designed to align with sinks in James Martin's Optional Countertops. Customers' own countertops and sinks may align differently, and modification may be required. Please consult our website for Countertop Diagrams: www.jamesmartinvanities.com