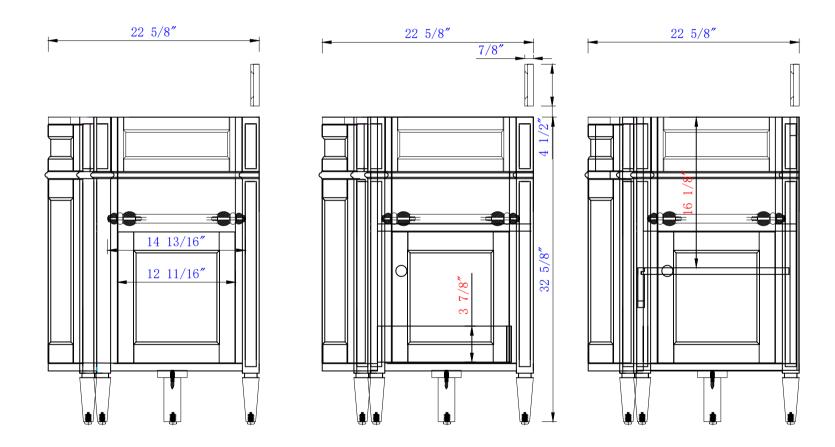

NOTE ONE: Countertops are not shown in these diagrams .(Cabinet Only)

NOTE ONE: Countertops are not shown in these diagrams .(Cabinet Only)

NOTE TWO: Wood Backsplash (Shown) is designed for the molding detail to align with sinks in James Martin's Optional Countertops.

Customers' own countertops and sinks may align differently.

Please consult our website for Countertop Diagrams: www.jamesmartinvanities.com

Item Number: 650-V46-BKO 650-V46-BNM 650-V46-BW 650-V46-UGR 650-V46-VBL