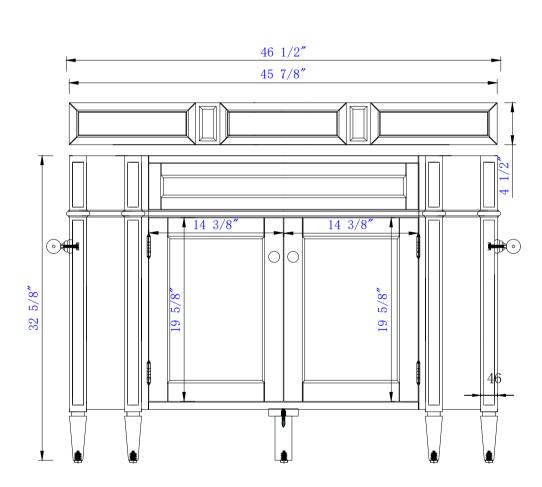

650-V46-VBL

Brittany 46" Single Vanity Cabinet
Diagrams with Dimensions
page 01 of 03

NOTE ONE: Countertops are not shown in these diagrams .(Cabinet Only)

NOTE TWO: Wood Backsplash (Shown) is designed for the molding detail to align with sinks in James Martin's Optional Countertops. Customers' own countertops and sinks may align differently.

650-V46-VBL