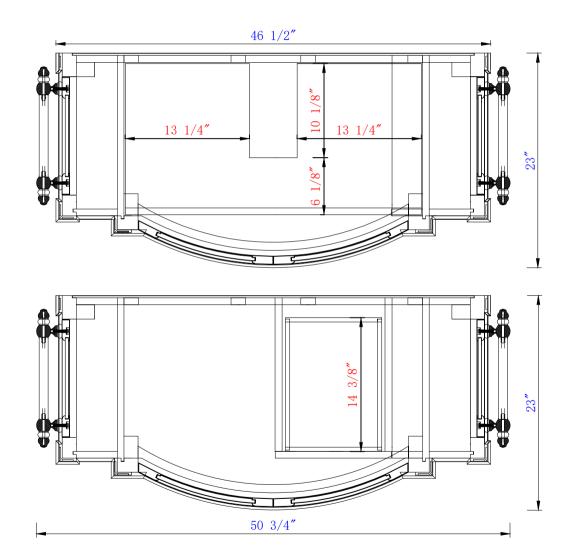

## JAMES MARTIN

VANITIES™

Brittany 46" Single Vanity Cabinet Diagrams with Dimensions page 02 of 03

NOTE ONE: Countertops are not shown in these diagrams .(Cabinet Only)

NOTE TWO: Internal Shelves (Shown) are designed to align with sinks in James Martin's Optional Countertops.

Customers' own countertops and sinks may align differently, and modification may be required.

Please consult our website for Countertop Diagrams: www.jamesmartinvanities.com

650-V46-VBL

Brittany 46" Single Vanity Cabinet
Diagrams with Dimensions
page 03 of 03